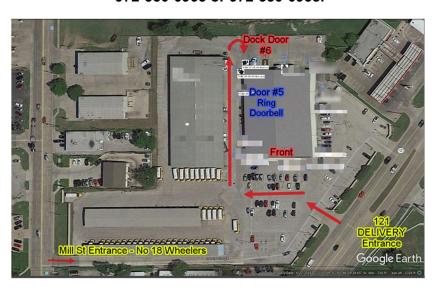

## Directions to the Lewisville ISD Textbook Warehouse

Although we do not have a physical address on Business 121, we are located next door to an *EXXON* station. Their physical address is: *521 East Business 121, Lewisville, TX, 75057.* This address can be used with GPS to locate us.

## Traveling from Dallas Travel on I 35E North

- Take EXIT 450 (TX-NORTH-121-Business/LEWISVILLE) which will curve to the right—then turn RIGHT at the light.
- Travel on TX-121-Business approximately .4 miles.
- Turn LEFT into the building parking lot.

**NOTE:** We are located just before an EXXON gas station on the left side of the road (521 East Business 121, Lewisville, TX).

## **Traveling from Denton**

- Travel on I 35E South
- Take EXIT 450 (TX-NORTH-121-Business/LEWISVILLE) and turn left at the STOP LIGHT.
- Travel on TX-121-Business approximately .5 miles.
- Turn LEFT into the building parking lot.

## Traveling from The Colony

- Travel on Hwy 121 Business South toward Lewisville.
- The Textbook Warehouse is located at the 500 block of TX-121-Business—just AFTER the EXXON Station.
- Turn right at the SECOND entrance into our parking lot.

**NOTE:** We are located just after an EXXON gas station on the right side of the road (521 East Business 121, Lewisville, TX).

NOTE: The Textbook Warehouse is located BETWEEN the 7-11 store AND the EXXON gas station in the 500 block of TX-121-Business

If you get lost call the Instructional Materials Warehouse office 972-350-0965 or 972-350-0958.